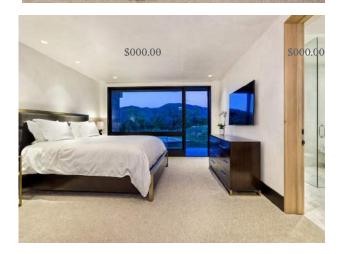

# MAIN LEVEL MASTER

Tub

Shower

His/Her Vanities &

spacious Walk-in Closets

Powder Room

. . . . . . . . . . .

# ASPEN BUTTERMILK ESTATE

MAIN LEVEL MASTER

UPPER LEVEL

3 Bedrooms with King Beds &
Ensuite Bathrooms

• • • • • • • • •

UPPER LEVEL

ASPEN BUTTERMILK ESTATE