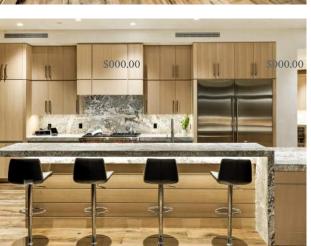

LIVING | DINING | KITCHEN |

# MAIN LEVEL

Kitchen

Butler Pantry

Powder Room

Breakfast Nook

Laundry Room

KITCHEN