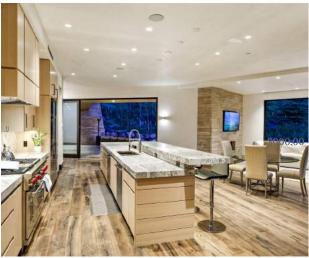

LIVING | DINING | KITCHEN |

# MAIN LEVEL

Kitchen

Butler Pantry

Powder Room

Breakfast Nook

Laundry Room

KITCHEN