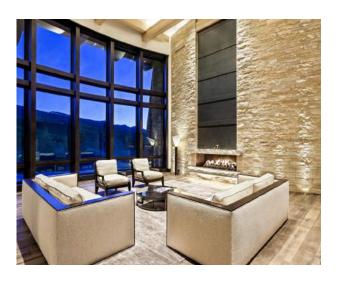

6 Bedrooms

6 Bathrooms

3 Powder Rooms

One of Aspen's Best Addresses on the Threshold of the Wilderness, just a stone throw from the Buttermilk Ski Lift

. . . . . . . . . . . .

ASPEN BUTTERMILK ESTATE

HOME AWAY FROM HOME



LIVING | DINING | KITCHEN |









# MAIN LEVEL MASTER

Tub

Shower

His/Her Vanities &

spacious Walk-in Closets

Powder Room

. . . . . . . . . . .

# ASPEN BUTTERMILK ESTATE



MAIN LEVEL MASTER









UPPER LEVEL

3 Bedrooms with King Beds &
Ensuite Bathrooms

• • • • • • • • •





UPPER LEVEL

ASPEN BUTTERMILK ESTATE









### LOWER LEVEL

Wine Room

Media / Rec Room

Pull Table

Powder Room

Bar Area

. . . . . . . . . . . . .

### ASPEN BUTTERMILK ESTATE



LOWER LEVEL





### ASPEN BUTTERMILK ESTATE

V



# LOWER LEVEL 4 Twin Bunk Room & Ensuite Bathroom Queen Guest Room & Ensuite Bathroom Laundry Room





. . . . . . . . . . . .

LOWER LEVEL





# ASPEN BUTTERMILK ESTATE





# MAIN LEVEL

Kitchen

Butler Pantry

Powder Room

Breakfast Nook

Laundry Room



KITCHEN