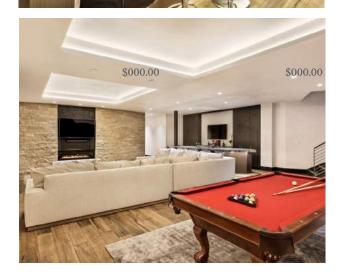

### LOWER LEVEL

Wine Room

Media / Rec Room

Pull Table

Powder Room

Bar Area

. . . . . . . . . . . . .

### ASPEN BUTTERMILK ESTATE

LOWER LEVEL