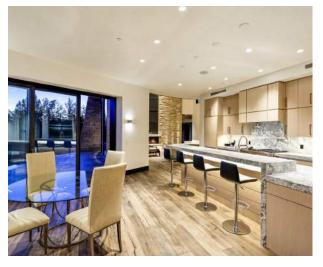

LIVING | DINING | KITCHEN |

# MAIN LEVEL

Kitchen

Butler Pantry

Powder Room

Breakfast Nook

Laundry Room

KITCHEN