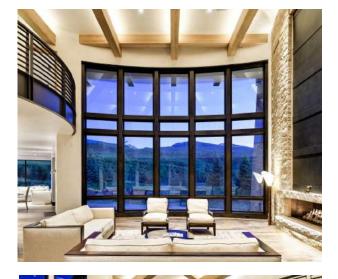

6 Bedrooms

6 Bathrooms

3 Powder Rooms

One of Aspen's Best Addresses on the Threshold of the Wilderness, just a stone throw from the Buttermilk Ski Lift

. . . . . . . . . . . .

ASPEN BUTTERMILK ESTATE

HOME AWAY FROM HOME



LIVING | DINING | KITCHEN |









# MAIN LEVEL MASTER

Tub

Shower

His/Her Vanities &

spacious Walk-in Closets

Powder Room

. . . . . . . . . . .

# ASPEN BUTTERMILK ESTATE



MAIN LEVEL MASTER









UPPER LEVEL

3 Bedrooms with King Beds &
Ensuite Bathrooms

• • • • • • • • •





UPPER LEVEL

ASPEN BUTTERMILK ESTATE









### LOWER LEVEL

Wine Room

Media / Rec Room

Pull Table

Powder Room

Bar Area

. . . . . . . . . . . . .

### ASPEN BUTTERMILK ESTATE



LOWER LEVEL





### ASPEN BUTTERMILK ESTATE

V



# LOWER LEVEL 4 Twin Bunk Room & En