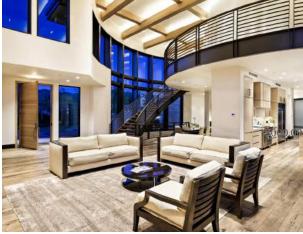

6 Bedrooms

6 Bathrooms

3 Powder Rooms

One of Aspen's Best Addresses on the Threshold of the Wilderness, just a stone throw from the Buttermilk Ski Lift

. . . . . . . . . . . .

ASPEN BUTTERMILK ESTATE

HOME AWAY FROM HOME



LIVING | DINING | KITCHEN |









# MAIN LEVEL MASTER

Tub

Shower

His/Her Vanities &

spacious Walk-in Closets

Powder Room

. . . . . . . . . . .

# ASPEN BUTTERMILK ESTATE



MAIN LEVEL MASTER









UPPER LEVEL

3 Bedrooms with King Beds &
Ensuite Bathrooms

• • • • • • • • •





UPPER LEVEL

ASPEN BUTTERMILK ESTATE









### LOWER LEVEL

Wine Room

Media / Rec Room

Pull Table

Powder Room

Bar Area

. . . . . . . . . . . . .

### ASPEN BUTTERMILK ESTATE



LOWER LEVEL





### ASPEN BUTTERMILK ESTATE

V



# LOWER LEVEL 4 Twin Bunk Room & Ensu