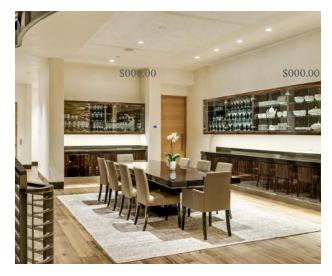

### LOWER LEVEL

Wine Room

Media / Rec Room

Pull Table

Powder Room

Bar Area

. . . . . . . . . . . . .

### ASPEN BUTTERMILK ESTATE

LOWER LEVEL