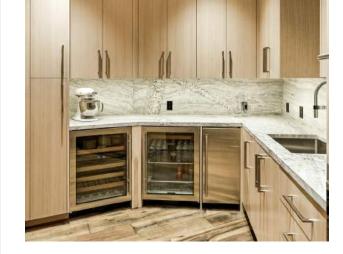

# MAIN LEVEL

Kitchen

Butler Pantry

Powder Room

Breakfast Nook

Laundry Room

KITCHEN