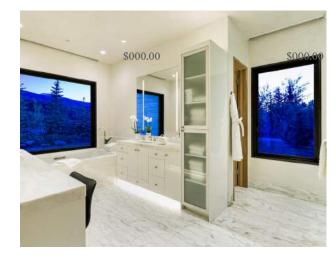

# MAIN LEVEL MASTER

Tub

Shower

His/Her Vanities &

spacious Walk-in Closets

Powder Room

. . . . . . . . . . .